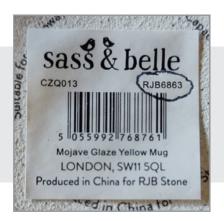

The batch code can be found on the barcode on the base of the product, or the box it comes in. **Example shown here >** 

#### MOJAVE GLAZE YELLOW MUG

- Product Code: CZQ013
- Batch code: **RJB6863**