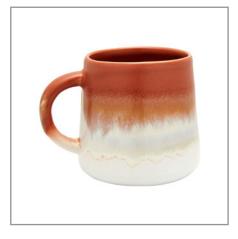

### MOJAVE GLAZE BROWN MUG

- Product Code: **CZQ014**
- Batch code: **RJB6863**