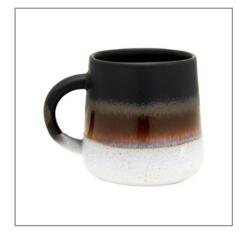

## **PRODUCT SAFETY NOTICE:**

# Batch RJB6863 Yellow, Black & Brown Mugs 23/11/2021

Sass & Belle has received information that some yellow, brown and black mugs can, on occasion, depending on usage, suffer from cracking. The cracking normally happens within ten times of using the mug with hot drinks. If you have used the mug more than ten times and have not experienced any issues, this notice does not apply and no further action is necessary.

For those customers who have recently purchased the yellow, brown and black mugs with **batch code RJB6863** we kindly request that you stop using the mug and email our Customer Care team on **contact@sassandbelle.co.uk** 

The batch code can be found on the barcode on the base of the product, or the box it comes in. **Example shown here >** 





#### **PRODUCT DESCRIPTION:**

#### MOJAVE GLAZE BLACK MUG

- Product Code: CZQ012
- Batch code: **RJB6863**



#### PRODUCT DESCRIPTION:

#### MOJAVE GLAZE YELLOW MUG

- Product Code: CZQ013
- Batch code: **RJB6863**



#### **PRODUCT DESCRIPTION:**

### MOJAVE GLAZE BROWN MUG

- Product Code: **CZQ014**
- Batch code: **RJB6863**