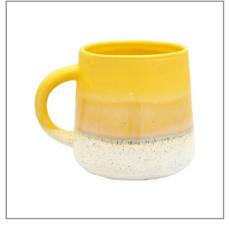

d information that some yellow, brown and black mugs can, on occasion, depending on usage, suffer from cracking. The cracking normally happens within ten times of using the mug with hot drinks. If you have used the mug more than ten times and have not experienced any issues, this notice does not apply and no further action is necessary.

For those customers who have recently purchased the yellow, brown and black mugs with **batch code RJB6863** we kindly request that you stop using the mug and email our Customer Care team on **contact@sassandbelle.co.uk** 

The batch code can be found on the barcode on the base of the product, or the box it comes in. **Example shown here >** 





#### **PRODUCT DESCRIPTION:**

#### MOJAVE GLAZE BLACK MUG

- Product Code: CZQ012
- Batch code: **RJB6863**



#### PRODUCT DESCRIPTION:

#### MOJAVE GLAZE YELLOW MUG

- Product Code: CZQ013
- Batch code: **RJB6863**



#### **PRODUCT DESCRIPTION:**

### MOJAVE GLAZE BROWN MUG

- Product Code: **CZQ014**
- Batch code: **RJB6863**